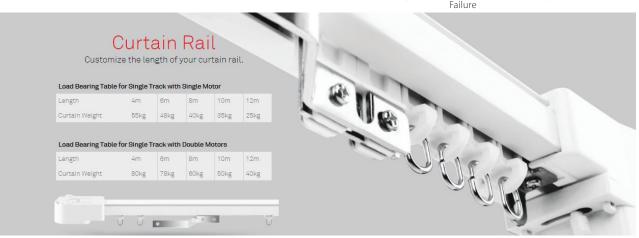

ng to touch the curtain physically. Integrated with i-TimeTec application, you can even control the curtains away from home via simple taps on your smartphone.

| SPECIFICATIONS      |                     |
|---------------------|---------------------|
| MODEL               | TT-WCM99            |
| DIMENSION           | 220mm x 55mm x 70mm |
| POWER SUPPLY METHOD | Power Cable         |
| RATED VOLTAGE       | AC100 - 240V        |
| RATED FREQUENCY     | 50 - 60Hz           |
| RATED POWER         | 30W                 |
| RATED TORQUE        | 1.2N.m              |
| OPERATION           | 30 - 130rpm         |
| COLOR               | White               |



Quiet & Discreet



Light Touch



Speed Adjusting



Manual Mode during Power Failure



Power-failure memory



R300 Curve