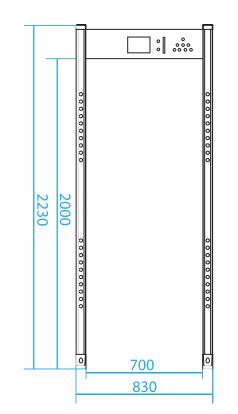

TECHNICAL PARAMENTE

730

Input voltage: 100-240V, 50/60Hz Power supply: AC100V~240V Gross weight: 65KG Working temperature: -20°C~50°C Alarm: Visible and audible alarm Inner Dimensions (mm): 2000 (H) x 700 (W) x 605 (D) External Dimensions (mm): 2230 (H) x 830 (W) x 730 (D)