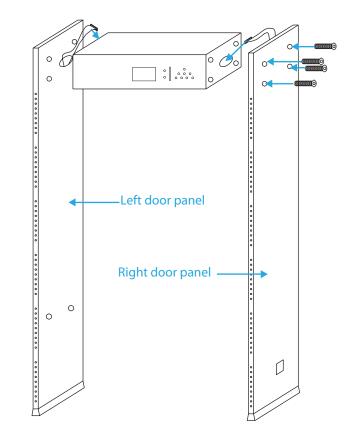

4 Infrared Sensors

**5** Waterproof Foot Cover

6 Power Line Interface

INSTALLATION

- 1. Remove the package of control unit and door panel.
- 2. Put the control unit case and door panels as above picture shown, then connect the left and right door panel with the control unit case by bolts and nuts. Tighening screws.

- 3. Probe line of the left and right door panel tight inserted into the motherboard corresponding socket respectively.
- 4. Install the screw on the control unit case cover.
- 5. Lift the walk through metal detector to the vertical position and move to the assigned position.