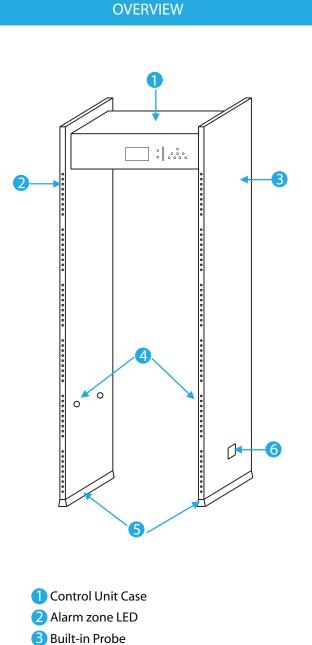

4 Infrared Sensors

**5** Waterproof Foot Cover

6 Power Line Interface

INSTALLATION

- 1. Remove the package of control unit and door panel.
- 2. Put the control unit case and door panels as above picture shown, then connect the left and right door panel with the control unit case by bolts and nuts. Tighening screws.