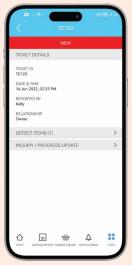

## **VP & DEFECT MANAGEMENT**

#### **Defect Management**

- · Auto Reply Upon Submission
- Emails & Notification sent to Project & Defect Management Team
- · Update Progress
- · Auto Reminder for Pending Tickets
- · Joint Inspection Appointment
- · Transfer & Close Tickets