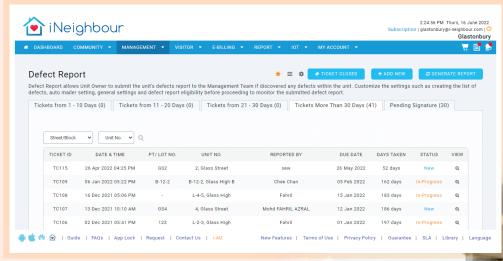

## **VP & DEFECT MANAGEMENT**

#### **Defect Management**

- · Auto Reply Upon Submission
- Emails & Notification sent to Project & Defect Management Team
- · Update Progress
- · Auto Reminder for Pending Tickets
- · Joint Inspection Appointment
- · Transfer & Close Tickets