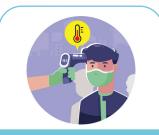

## Walk-In Visitors

**Ol** Receptionist takes body temperature of

**02.** Visitor scans QR code wants to meet

**03** Records and Reports are saved in the server. Retrievable when required.

- Contactless self-input System: The visitor scan the QR code, self declare their information through their own device
- Traceability: Companies will have all the information about their visitors including the time they came and who they met, in case of positive Covid-19
- Accountability: Companies exercising the SOP required by the government and have proof of records and reports.