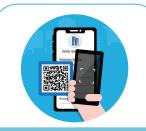

## Walk-In Visitors

**Ol** Receptionist takes body temperature of

**02.** Visitor scans QR code wants to meet

**03** Records and Reports are saved in the server. Retrievable when required.

- Contactless self-input System: The visitor scan the QR code, self declare their information through their own device
- Traceability: Companies will have all the information about their visitors including the time they came and who they met, in case of positive Covid-19
- Accountability: Companies exercising the SOP required by the government and have proof of records and reports.