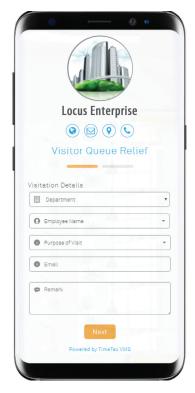

## Walk-In Visitors

**Ol** Receptionist takes body temperature of

**02.** Visitor scans QR code wants to meet

**03** Records and Reports are saved in the server. Retrievable when required.

- Contactless self-input System: The visitor scan the QR code, self declare their information through their own device
- Traceability: Companies will have all the information about their visitors including the time they came and who they met, in case of positive Covid-19
- Accountability: Companies exercising the SOP required by the government and have proof of records and reports.