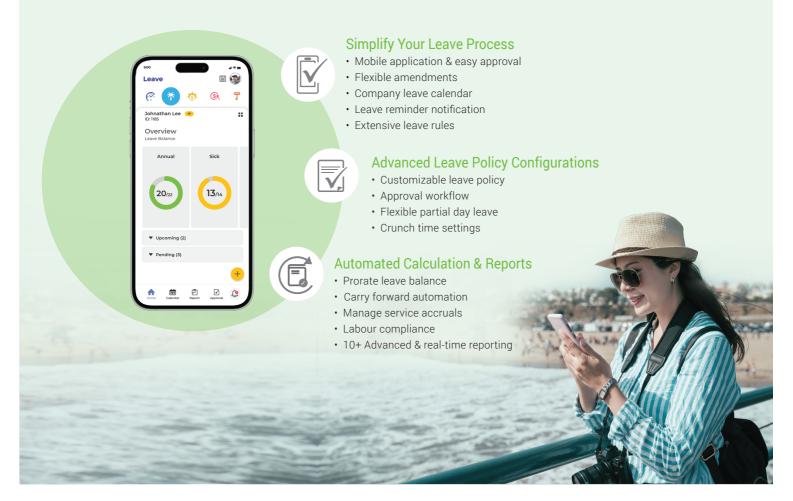

## **LEAVE**

# Simplify & Streamline Application Process

- Applications and approval via app
- · Reduces paperwork, saves cost and time
- Promotes transparency in claim process