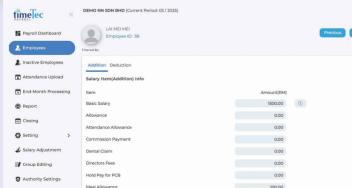

#### **Automatic Payroll Calculation**

- Automatic calculation for EPF/ SOCSO/LHDN
- Automatic generation of Borang E/EA
- · Bonus & increment function
- Monthly Itemized payslip
- Staff loan, insurance and accident details

#### **Automatic Payslip Distribution**

- Employees will receive their payslips automatically
- Reduce administrative effort in printing & distributing paper slips
- Employees have easy online access to previous months' payslips

#### **Automatic Transactions**

- Make all your online payment for salary/ EPF/SOCSO/LHDN in one place
- · Easily ensure salary is paid on time