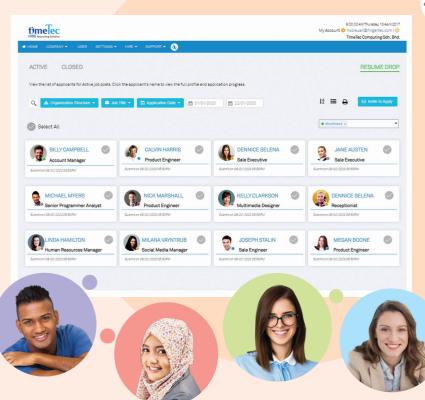

#### **Customized Job Posting**

- · Recruitment requisition approval
- Schedule to auto-publish job post
- Customize hiring workflow
- · Appointment of hiring teams
- Customize questionnaire & application form

# Simplify and Streamline Application Process

- Interview scheduler
- Share job posting in multiple platforms
- Drop resume

#### Effective Talent Management & Reporting

- Automated screening process
- Interview scorecards
- Candidates profile and status
- Remuneration package