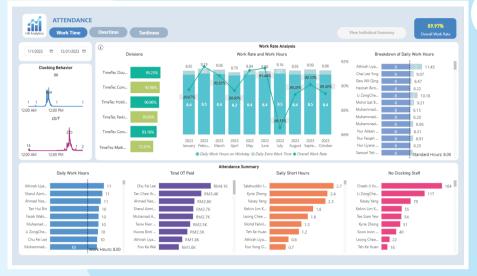

# TimeTec Cloud HR Suite

Drive Your Workforce to Achieve Greater Goals







# HR ANALYTICS





#### Instantaneous Data Mining, Crunching & Data Visualization

- Employee stat & profiles
- Turnover & retention rate
- · Salary & career path history
- Staff performance
- Demographic data
- Attendance analysis
- · Absenteeism analysis
- Leave pattern
- · Claim pattern



#### Extended Analytics to Unify Other Data Sources of Organization

- · Sales analysis
- Costing analysis
- Customer analysis
- Debtor analysis
- · Inventory control analysis



#### **Predict & Shape Future Outcomes**

- On-point predictive data from experts in HR analytics field
- Reduce manday spent on data mining
- Machine learning that leverages artificial intelligence

Don't Pay for Hardware, Get them FREE when you sign up for TimeTec HR Suite

Facial Recognition & Fingerprint Verification Reader

\*Terms and