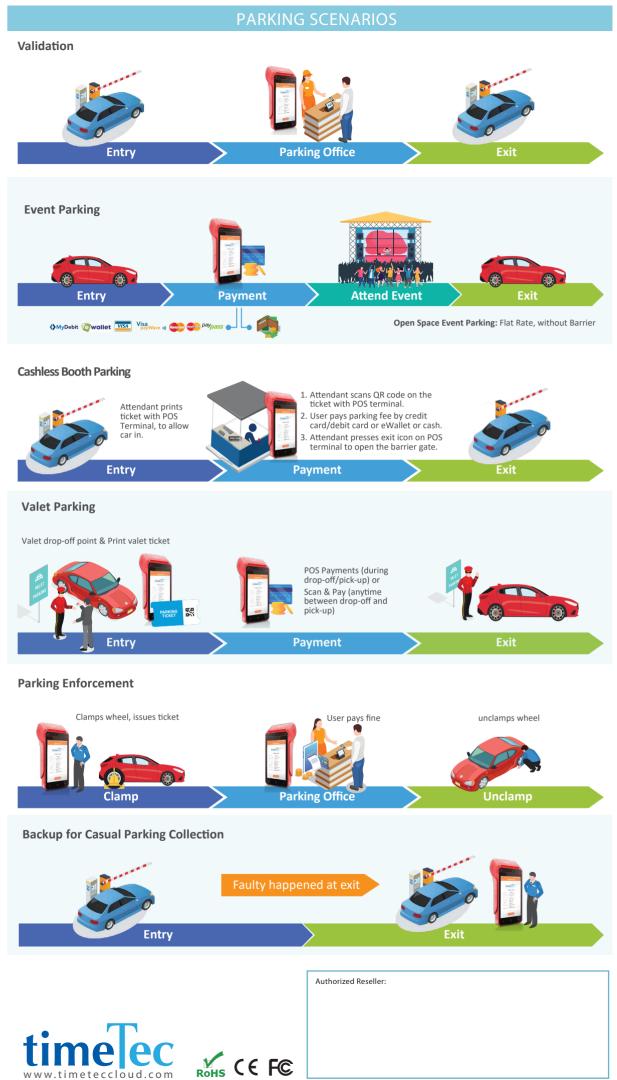

Darking

time

www.timetecparking.com

The TimeTec Officer App, packed with six-in-one parking functions, empowering your parking attendants to perform various tasks, including: • Validating parking discounts • Valet parking • Event Parking • Haphazard Parking Enforcement • Casual parking collection backup • Cashless transaction at the parking booth.