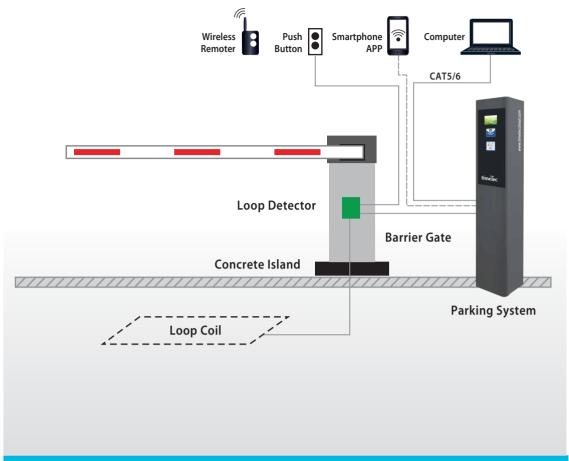

ty with a red glow when secured, and a green glow when accessed.



### **REVERSIBLE BOOM DIRECTION**

To overcome different installation conditions.



#### **ANTI-CRUSH**

For safety of any property and pedestrian.



### **EMERGENCY OPENING**

When there is power failure, parking operators may set parameters to raise the boom.



#### **BACKUP POWER SUPPLY**

Parking operators may insert a DC24V battery power input that keep the machine working well.



#### **AUTOMATIC DELAY CLOSING**

On the control board, parking operators may adjust the delay closing time.



### **OPENING/CLOSING ANGLE SETTINGS**

Specially designed for underground parking lots



#### **DURABLE MOTOR MCBF**

Motor with long service life for 3 million Mean Cycles Between Failure (MCBF)











# SYSTEM DIAGRAM



# **SPECIFICATIONS**



| Dimensions                         | 350 * 300 * 1020 (mm)         |
|------------------------------------|-------------------------------|
| Motor Type                         | DC 24V brushless motor        |
| Motor MCBF                         | 3 million times               |
| Output Power                       | 120W                          |
| Rated Current                      | 6A                            |
| Power Supply                       | AC 220V, 50Hz / AC 110V, 60Hz |
| Remote Control Distance            | ≤ 30m                         |
| Operating Temperature              | -35°C to 70°C                 |
| Operating Humidity                 | < 90%                         |
| Weight                             | 45kg