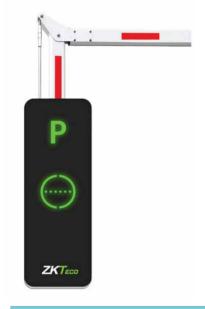

## STREAMLINE CASING WITH LED

Enhances nighttime beauty with a red glow when secured, and a green glow when accessed.