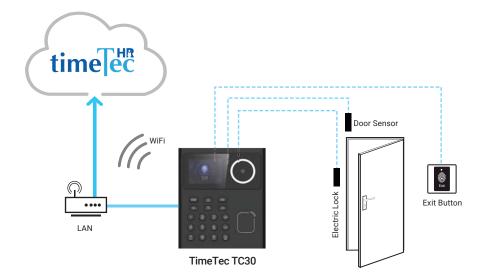

## **SYSTEM DIAGRAM**

#### TimeTec HR

https://www.timeteccloud.com/hr-suite-overview/

| SPECIFICATIONS           |                                                                                                      |
|--------------------------|------------------------------------------------------------------------------------------------------|
| MODEL                    | TimeTec TC30                                                                                         |
| DISPLAY                  | 2.4-inch TFT Screen                                                                                  |
| FACE CAPACITY            | 500                                                                                                  |
| CARD CAPACITY            | 1,000                                                                                                |
| TRANSACTIONS             | 100,000                                                                                              |
| COMMUNICATION            | Wifi, TCP/IP                                                                                         |
| STANDARD FUNCTIONS       | DST, Automatic Status Switch, T9 Input,<br>Camera, 9-digit User ID, Multiple Verification<br>Methods |
| HARDWARE                 | 2MP Binocular Camera                                                                                 |
| OPERATION SYSTEM         | Linux                                                                                                |
| ACCESS CONTROL INTERFACE | 3rd Party Electric Lock,<br>Door Sensor,<br>Exit Button                                              |
| OPTIONAL FUNCTIONS       | 125kHz ID Card (EM)                                                                                  |
| FACIAL RECOGNITION SPEED | <0.2s                                                                                                |
| POWER SUPPLY             | 12V 1A                                                                                               |
| WORKING HUMIDITY         | 0 to 90%                                                                                             |
| WORKING TEMPERATURE      | -10°C to 55°C                                                                                        |
| DIMENSIONS (W*H*D)       | 130 * 150 * 24.7 (mm)                                                                                |
| Supported Software       | TimeTec HR                                                                                           |