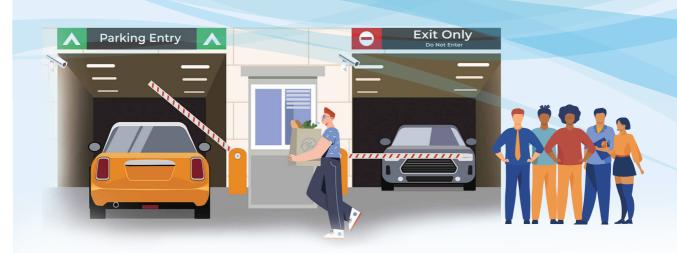

TimeTec Parking's systems caters to casual, seasonal, valet, enforcement, and event parking. It seamlessly integrates with our parking apps, empowering users, parking operators, and building owners with a streamlined management system.

TimeTec Parking champions innovation by integrating License Plate Recognition (LPR) technology with eWallet payments through our trademarked eWallet Direct platform, creating a superb parking experience.