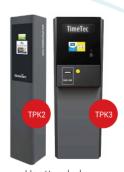

## **OUR PARKING EQUIPMENT**

**Quality Meets Affordability** 

License Plate Recognition Camera

RFID/ UHF Reader

Handheld POS Device

IP Intercom

Automated Payment Machine

Unattended Payment Kiosk

## **Every Step Counts**

- Year established
- TimeTec Cloud Parking Management System, CPMS launched
- TimeTec Parking App launched
- · TimeTec Parking Officer App launched

- · TimeTec LPR launched
- TimeTec TPK-2 cashless kiosk launched
- TimeTec LPS on-prem software launched
- TimeTec TPK-3 hybrid ticketing & cashless kiosk launched