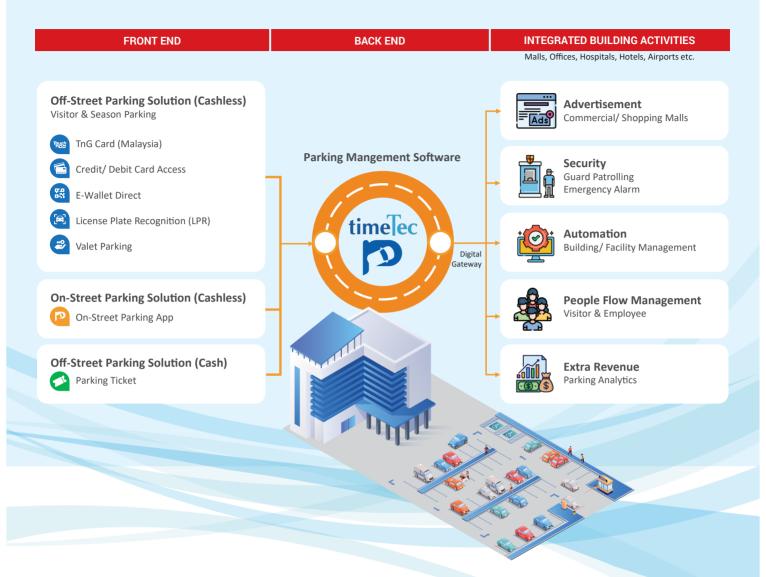

#### **Thrive with Commitment**

TimeTec Parking Sdn Bhd, established in 2020 as a subsidiary of TimeTec Group, with the objective to commercializes the in-house developed TimeTec Cloud Parking Management System. This system aligns with the Group's commitment to digital transformation and offers a full suite of smart parking solutions for various needs.

TimeTec Parking's systems caters to casual, seasonal, valet, enforcement, and event parking. It seamlessly integrates with our parking apps, empowering users, parking operators, and building owners with a streamlined management system.

TimeTec Parking champions innovation by integrating License Plate Recognition (LPR) technology with eWallet payments through our trademarked eWallet Direct platform, creating a superb parking experience.