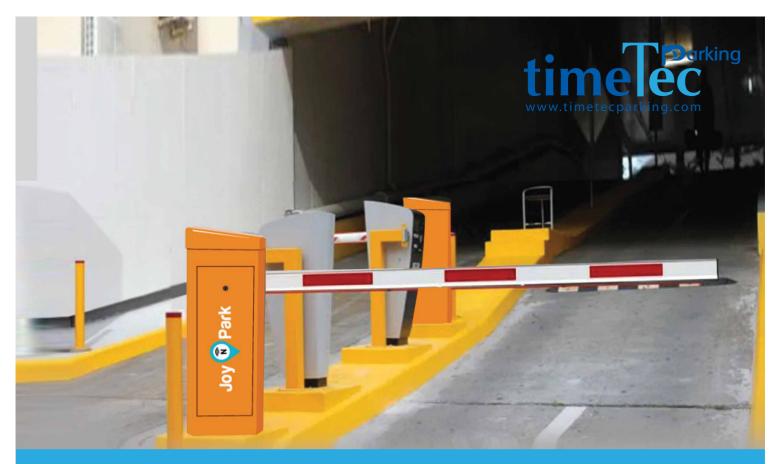

# JnP Mark 5 Barrier Gate

**Robust and Affordable** 

The JnP Mark 5 Telescopic Arm Barrier Gate is designed to optimize traffic flow and minimize congestion, particularly during peak hours. This article explores the key features and functionalities of this innovative gate system.