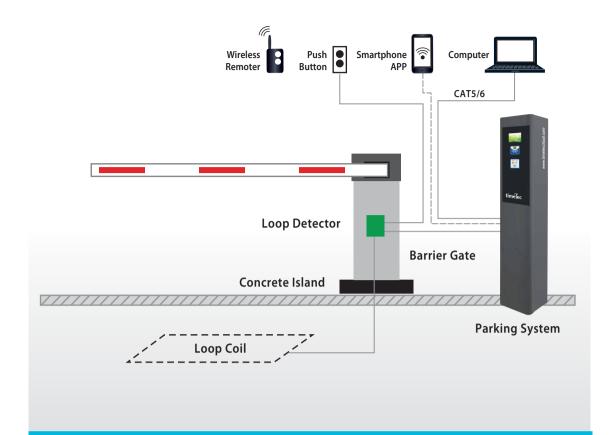

ed for its low maintenance requirements.



#### FASTER OPENING AND CLOSING **SPEEDS**

Achieves opening and closing speeds between 1.5 and 6 seconds, depending on the arm extension.



## **DURABILITY**

Proven > 5 million times uplift operation. Brushless motors are known for their extended lifespan, reducing replacement



#### **ENERGY EFFICIENCY**

DC brushless motors consume less energy compared to traditional AC motors, leading to lower operational costs.



#### IMPROVED VERSATILITY WITH **NLS POSITIONING**

Next Level System (NLS) positioning, enhancing accuracy and stability during operation.



### SWITCHABLE ARM

A switchable arm that can be configured for left- or right-side opening, providing greater flexibility in various installation scenarios.







# **SYSTEM DIAGRAM**





#### **SPECIFICATIONS TECHNICAL DATA** Working temperature -35° to + 85°C **Power supply** DC24V Speed 1.5s to 6s 140W Rated power Remote distance 100m Max arm length 6m **SAFETY GUARANTEE** Anti-collison Arm will automatically reverse to vertical position if hit obstacle Arm swing out Arm will swing out when hit by car, avoid further damages on vehicle and arm Loop detector photocell connection port **SPECIAL FUNCTION** Speed adjustable 1.5sec - 6sec Arm direction change Left to Right **Backup battery** solar panel optional 220V/110V/24V DC optional Optional Communication interface Inbuilt RS484