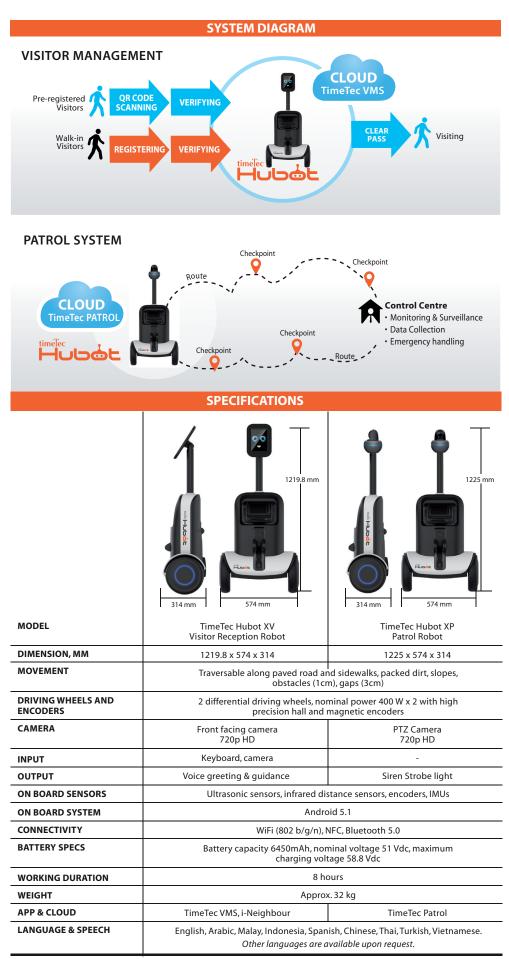

# timeTec Joot For Intelligent Building & Smart Community Artificial Intelligence • Autonomous • Security

TimeTec Hubot is a universal and programmable smart mobile robot which has been loaded with various interesting autonomous features, tailored to suit cloud-based TimeTec Access, TimeTec VMS for Intelligent Building 4.0, and i-Neighbour Smart Community 4.0. Hubot is programmed to interact with human through vision, speech and body language, to achieve both automation and security for the visitor management at office towers and residential communities. Hubot can register walk-in visitors, verify pre-registered visitors, receive and dispatch deliveries on behalf of the recipients, perform security patrol, report to the control room and many more. Hubot is taking artificial intelligence to the next step for a better, safer and more efficient community.

### **Built-in Video Call**

Built-in with Video Call feature for communication between visitors, residents and office tenants.

Automation to Reduce Manpower Improve automation to reduce or achieve unmanned guardhouse & reception counter

# Visitee Notification

Send notification to visitee once visitor has been successfully checked-in.

Integrate with Smart Lift Integratable with TimeTec BLE-16 permits Hubot to take lift to designated floor to dispatch items to residents/tenants

# Hubot Security Patrol

Integrate with Smart Access

Integrate Hubot with TimeTec BLE-2 and

TimeTec BLE-5 for it to access smart turnstile,

smart door and to automatically check-out

Perform patrol jobs with route track and video analytics features.

visitors.

Visitor Greeting & Self Check-in Kiosk Speech is incorporated to welcome visitors and Hubot also functions as a self check-in kiosk.

NOTE: Specifications are subject to change without prior notice.