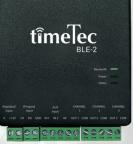

|                             | SPECIFICATIONS                                                                                                                                                     |
|-----------------------------|--------------------------------------------------------------------------------------------------------------------------------------------------------------------|
| MODEL                       | TimeTec BLE-2                                                                                                                                                      |
| CHANNELS                    | 2 FORM C Relay output, NO/NC selected via jumper<br>Wiegand 26-bit input                                                                                           |
| GATES                       | Max 2                                                                                                                                                              |
| DIMENSION (MM)              | 85 (L) x 96 (W) x 33 (H)                                                                                                                                           |
| POWER INPUT                 | 9 ~ 24 VDC                                                                                                                                                         |
| WORKING TEMPERATURE (°C)    | 0-45                                                                                                                                                               |
| HUMIDITY (%)                | 20-80                                                                                                                                                              |
| CARD STORAGE                | 30,000                                                                                                                                                             |
| COMMUNICATION               | Bluetooth Low Energy (BLE) 4.2, Wiegand 26-bit input                                                                                                               |
| <b>BLUETOOTH ENCRYPTION</b> | 64-bit TimeTec Proprietary                                                                                                                                         |
| EFFECTIVE DISTANCE (M)      | Max 10 m (Adjustable)                                                                                                                                              |
| LED INDICATOR               | Yes                                                                                                                                                                |
| TRANSACTION RECORDS         | Unlimited, stored in cloud server                                                                                                                                  |
| EVENT CAPACITY              | Unlimited, stored in cloud server                                                                                                                                  |
| MOBILE OS                   | Android 4.0.2 and above, iOS 8.0 and above                                                                                                                         |
| APP & CLOUD                 | i-TimeTec, TimeTec Access, TimeTec VMS, i-Neighbour                                                                                                                |
| LANGUAGE (APP & CLOUD)      | English, Arabic, Malay, Indonesian, Spanish, Chinese Simplified,<br>Chinese Traditional, Thai, Turkish, Vietnamese.<br>Other languages are available upon request. |