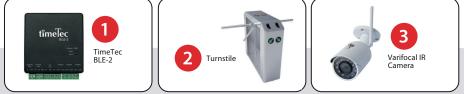

All these problems will soon be over.

TimeTec BLE-2 is a controller that can be integrated with all types of turnstiles and flap barriers thus enabling authorized users to access via Bluetooth connection in their smartphone and it even comes complete with QR Code or NFC Tag verification method to help speed up the access process.

Low Initial Investment The most cost-effective solution compared to RFID card system.

Integrate with Smart Surveillance Added security with surveillance cameras installed as an integrated and interactive TimeTec solutions.