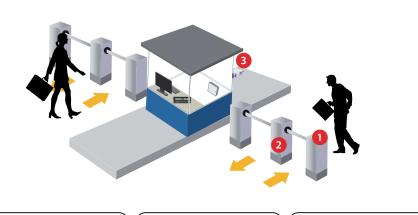

#### **How** The System Works

TimeTec BLE-2 constantly broadcasts its unique ID within a fixed coverage area. Hence, when an authorized user walks through a turnstile, his/her i-TimeTec App will receive a unique ID at a fixed level of signal strength. Sensing this ID, the App will then authorise the access through this turnstile based on that unique ID. The user will be prompted with an onscreen message if a permission is granted. All he/she needs to do is to tap on "OPEN GATE" and the App will send a command to TimeTec BLE-2 to provide access to the user.