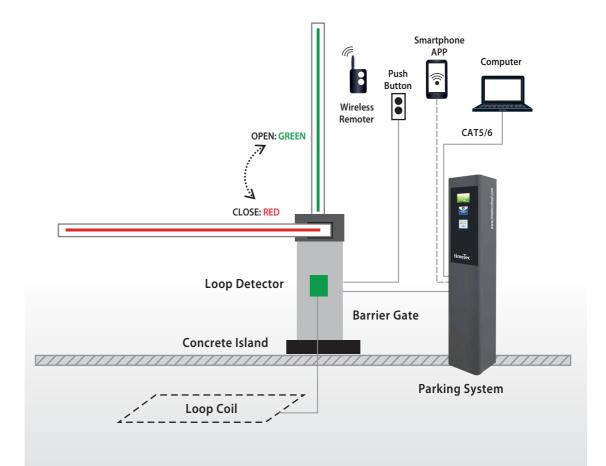

OPTIMIZED FOR UNDERGROUND USE The AK1110's design ensures it functions flawlessly within underground parking environments.



ADJUSTABLE OPENING/ CLOSING SPEED Fine-tune the arm's opening and closing speed for optimal traffic flow.



### SWITCHABLE ARM DIRECTION

Choose between right-hand (standard) or left-hand gate arm positions to best suit your layout.



#### OPTIONAL LED LIGHT Enhance visibility with an LED light on the gate arm. The light switches between gree

gate arm. The light switches between green for opening and red for closing (optional).



DC DIRECT DRIVE MOTOR This motor minimizes gate arm drop, ensuring consistent and reliable operation.



#### ANTI-CRUSH SAFETY The barrier incorporates anti-crush technology to safeguard pedestrians and property.



## SYSTEM DIAGRAM



### **SPECIFICATIONS**

| and the |                    | •                                             |
|---------|--------------------|-----------------------------------------------|
|         | Input              | AC 100~220V 60Hz/50Hz                         |
|         | Power              | Standby 1W, Operation 100W,                   |
|         |                    | LED Gate arm is max.750mA                     |
|         | Operation time     | Gate arm opening / closing speed : 1.5~3 sec. |
|         | Size               | 310(W) x 270(D) x 1020(H)                     |
|         | Weight             | 45 kg (excluding 3 kg gate arm)               |
|         | Temperature        | -20°C to + 50°C                               |
|         | Humidity           | + 10% to + 8