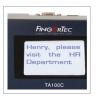

Move to the modern era of time attendance with the TA100C biometric device. With a systematic method of data collection, all your staff will have to do is scan their fingerprint and presto! - your attendance record for the day has been taken care of. The eye-catching full colour TFT screen enhances the hi-tech look of the machine, and compliments the overall look of any office environment.

**Short Message Display** Alert your staff by personalizing a short message to be displayed at the terminal when they verify.

User-Friendly Icons Complete with configuration icons, the interface in TA100C couldn't be more user-friendly.

## Full Colour Screen

This model comes with a full colour TFT screen. Display pictures corporate advertisements, screen savers and much more on the colour screen of the terminals.