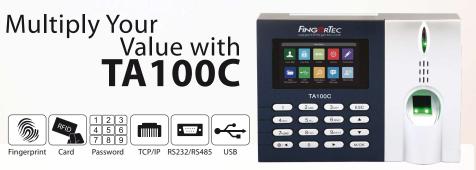

Move to the modern era of time attendance with the TA100C biometric device. With a systematic method of data collection, all your staff will have to do is scan their fingerprint and presto! - your attendance record for the day has been taken care of. The eye-catching full colour TFT screen enhances the hi-tech look of the machine, and compliments the overall look of any office environment.

User-Friendly Icons Complete with configuration icons, the interface in TA100C couldn't be more user-friendly.