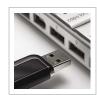

Workcodes

Let your staff experience more independence by reporting their whereabouts via our workcodes feature.

Easy Data Management All you need is a USB flash disk to transfer transaction logs to your computer. It is that easy.