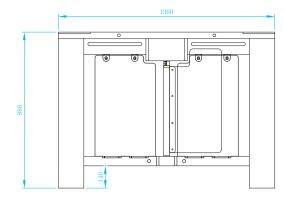

# DIMENSIONS (mm)

## SPECIFICATIONS

| Power Requirements AC100 ~ 120V/200 ~ 240V, 50/60Hz   Working Temperature -20°C ~ 70°C   Working humidity 5% ~ 90% (non-condensing)   Working environment Indoor/Outdoor (if sheltered) |
|-----------------------------------------------------------------------------------------------------------------------------------------------------------------------------------------|
| Working humidity 5% ~ 90% (non-condensing)   Working environment Indoor/Outdoor (if sheltered)                                                                                          |
| Working environment     Indoor/Outdoor (if sheltered)                                                                                                                                   |
|                                                                                                                                                                                         |
|                                                                                                                                                                                         |
| Max. Speed of Throughput 30 people per minute                                                                                                                                           |
| Lane Width (mm) 650                                                                                                                                                                     |
| Dimension (L*W*H) 1360 * 280 * 980 (mm)                                                                                                                                                 |
| LED Indicator Support                                                                                                                                                                   |
| Cabinet Material SUS304 Stainless Steel                                                                                                                                                 |
| Lid Material SUS304 Stainless Steel + Acrylic                                                                                                                                           |
| Barrier Material Acrylic                                                                                                                                                                |
| Barrier Movement Swing                                                                                                                                                                  |
| Emergency Mode Support                                                                                                                                                                  |
| Security Level Medium                                                                                                                                                                   |
| MCBF 5million                                                                                                                                                                           |
| Opening Time 0.6s                                                                                                                                                                       |
| Noise of Opening <30d                                                                                                                                                                   |