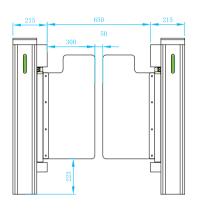

# DIMENSIONS (mm)

## SPECIFICATIONS

| Power Requirements AC100 ~ 120V/200 ~ 240V, 50/60Hz   Working Temperature -20°C ~ 70°C   Working humidity 5% ~ 90% (non-condensing)   Working environment Indoor/Outdoor (if sheltered) |
|-----------------------------------------------------------------------------------------------------------------------------------------------------------------------------------------|
| Working humidity 5% ~ 90% (non-condensing)   Working environment Indoor/Outdoor (if sheltered)                                                                                          |
| Working environment     Indoor/Outdoor (if sheltered)                                                                                                                                   |
|                                                                                                                                                                                         |
|                                                                                                                                                                                         |
| Max. Speed of Throughput 30 people per minute                                                                                                                                           |
| Lane Width (mm) 650                                                                                                                                                                     |
| Dimension (L*W*H) 1360 * 280 * 980 (mm)                                                                                                                                                 |
| LED Indicator Support                                                                                                                                                                   |
| Cabinet Material SUS304 Stainless Steel                                                                                                                                                 |
| Lid Material SUS304 Stainless Steel + Acrylic                                                                                                                                           |
| Barrier Material Acrylic                                                                                                                                                                |
| Barrier Movement Swing                                                                                                                                                                  |
| Emergency Mode Support                                                                                                                                                                  |
| Security Level Medium                                                                                                                                                                   |
| MCBF 5million                                                                                                                                                                           |
| Opening Time 0.6s                                                                                                                                                                       |
| Noise of Opening <30d                                                                                                                                                                   |