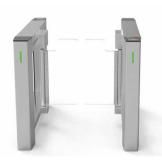

# SBTL500 Series Single Lane Swing Barrier Turnstile

SBTL500 is a single-lane swing barrier turnstile that operates smoothly and quietly, drawing minimal power. Its stainless steel build ensures durability. Normally locked, the barrier unlocks with valid RFID, QR code, fingerprint or face authentication, allowing secure entry. During power outages, users can push through for quick exit. SBTL500 combines security and space efficiency in a compact, elegant form.