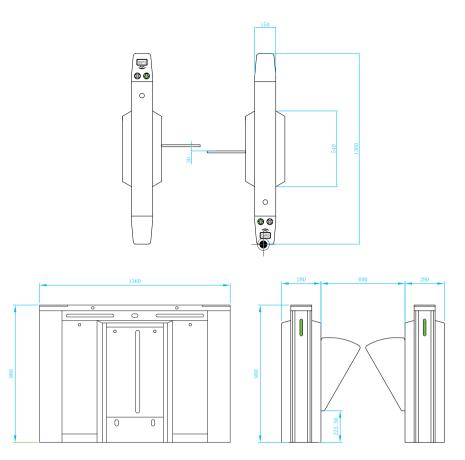

## DIMENSIONS (mm)

### **SPECIFICATIONS**

| Model                    | FBL500                           |
|--------------------------|----------------------------------|
| Power Requirements       | AC100 ~ 120V/200 ~ 240V, 50/60Hz |
| Working Temperature      | -20°C ~ 70°C                     |
| Working humidity         | 5% ~ 90% (non-condensing)        |
| Working environment      | Indoor/Outdoor (if sheltered)    |
| Max. Speed of Throughput | 30 people per minute             |
| Lane Width (mm)          | 600                              |
| Dimension (L*W*H)        | 1360 * 280 * 980 (mm)            |
| LED Indicator            | Support                          |
| Cabinet Material         | SUS304 Stainless Steel           |
| Lid Material             | SUS304 Stainless Steel           |
| Barrier Material         | Acrylic                          |
| Barrier Movement         | Retracting                       |
| Emergency Mode           | Support                          |
| Security Level           | Medium                           |
| MCBF                     | 2 million                        |
| Opening Time             | 0.8s                             |
| Noise of Opening         | <30d                             |