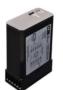

#### **Loop Detector**

- AC 220V
- 20 kHz to 170 kHz frequency range
- 100 ms reaction time
- < 5 m optimal loop connection
- Adjustable in 3 increments
- Wiring maximum length 200 meters, twisted at least 20 times per meter