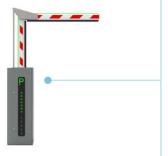

#### **Barrier Gate**

- Barrier type: high speed
- Lift-up speed: 1.6-2s
- Arm form: 3m,straight-arm
- Colour: red
- Arm moving direction: rightward
- Input power supply: 220V 50Hz
- Anti-failing