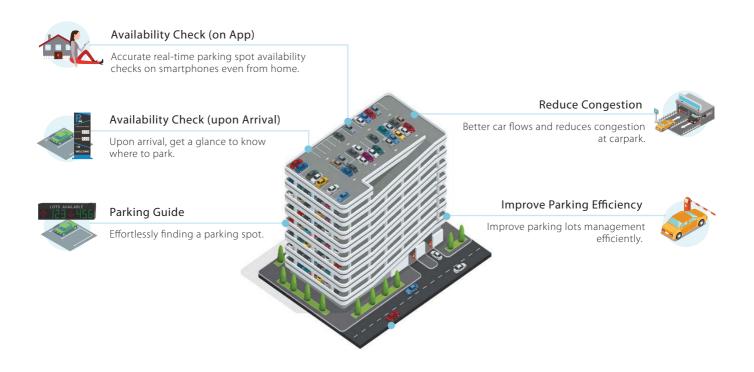

### Ultrasonic Parking Guidance System

**User Benefits** 

**Carpark Owner Benefits** 