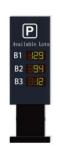

#### **Indoor Parking Guidance Display**

- Clear Display of available parking spaces
- Representation in form of arrows (three directions available) and digits from 000 to 999