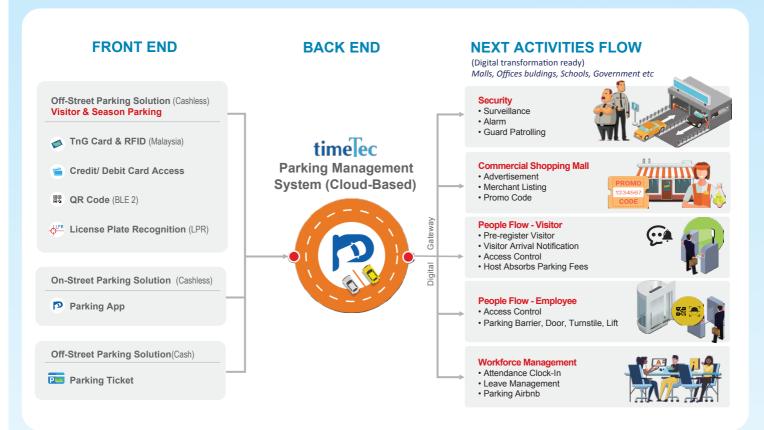

00 meters, twisted at least 20 times per meter

#### **Access Controller**

- Advanced built-in Access Controller
- Internal Biometric Identification

#### **Entry Parking Guidance Display**

- Clear Display of available parking spaces
- Representation in form of arrows and digits from 000 to 999

#### **Indoor Parking Guidance Display**

- Clear Display of available parking spaces
- Representation in form of arrows (three directions available) and digits from 000 to 999

### **Ultrasonic Parking Place Detector**

- Adopts ultrasonic detection, suitable for indoor installation
- Two wires to show three different colors
- Adjustable detection range

#### **Master Controller**

- 100/1000M adaptive RJ45 Network Port
- Supports reverse car tracking system

## Our **SMART PARKING ECOSYSTEM**



### We do better **CLOUD SOLUTIONS**

PROFILE, SUPPORT & BACKEND SECURITY





Supported browsers







Microsoft Edge Safari



Mobile Application:

Authorized Reseller