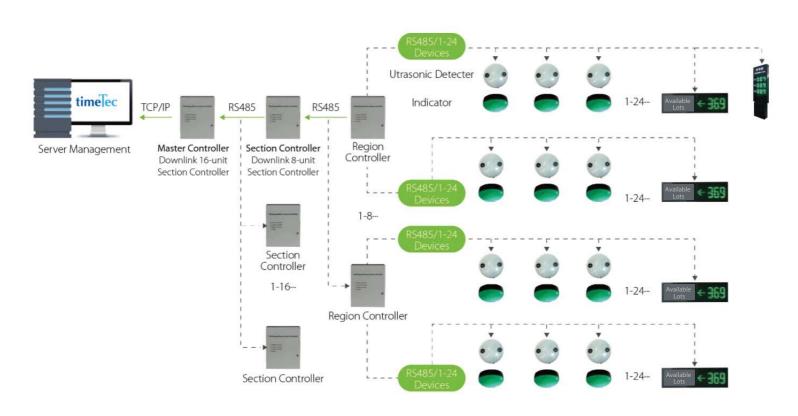

# Go Beyond Parking



Integrated **ULTRASONIC PARKING GUIDANCE SYSTEM Effectively Saving Parking Time** 







### Ultrasonic Parking Guidance System

**User Benefits** 

**Carpark Owner Benefits** 



# **SYSTEM DIAGRAM**



## **SYSTEM COMPONENTS**













#### **Barrier Gate**

- Barrier type: high speed
- Lift-up speed: 1.6-2s
- Arm form: 3m,straight-arm
- Colour: red
- Arm moving direction: rightward
- Input power supply: 220V 50Hz
- Anti-failing

#### **Loop Detector**

- AC 220V
- 20 kHz to 170 kHz frequency range
- 100 ms reaction time
- < 5 m optimal loop connection
- Adjustable in 3 increments
- Wiring maximum length 200 meters, twisted at least 20 times per meter

#### **Access Controller**

- Advanced built-in Access Controller
- Internal Biometric Identification

#### **Entry Parking Guidance Display**

- Clear Display of available parking spaces
- Representation in form of arrows and digits from 000 to 999

#### **Indoor Parking Guidance Display**

- Clear Display of available parking space