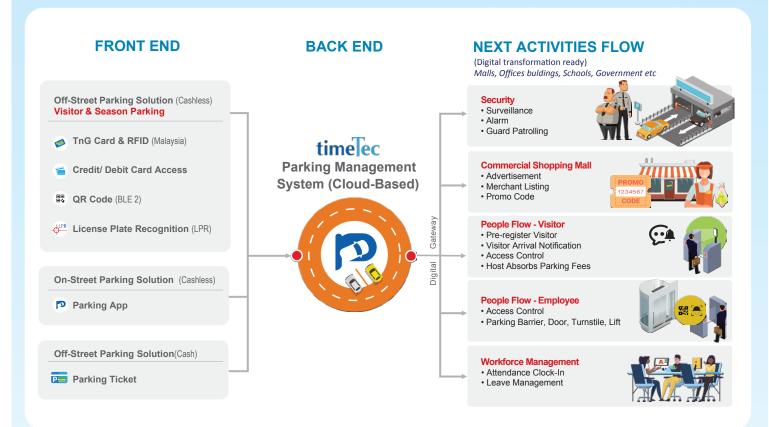

# **Grab The Parking Future**

Parking is never a standalone activity. In today's connected world, parking operators need a parking system furnished with a digital transformation that can go beyond parking. TimeTec Cloud-based Parking Management System, with a readily wide range of next activities flow and free API for integration, instantly elevates your parking solution to an advanced parking ecosystem.

The features of TimeTec Cloud-based Parking Management System:

### MULTIPLE PARKING & PAYMENT METHODS

TNG Card, TNG RFID, QR Code, License Plate Recognition & etc.

# **ON-STREET PARKING**

Integrate with Flexi On-Street Parking System.

# **EXTRA ADVANTAGES**

- Digital Transformation Ready
  - Connected to TimeTec Digital Building Ecosystem (Time Attendance, Guard Patrol, Visitor Management, Surveillance, TimeTec Access and etc.)
- Dynamic Advertisement & Near Field Commerce Modules TimeTec i-Ad hub & i-Merchants for a new income stream
- Plug & Play Interoperable Parking Technology

Full range and configurable parking hardware and software components available

- Real-time Parking Activities Update for Administrator Real-time monitoring and administration
- Free API

Instantaneously upgrade any on-premise parking system to a cloud ecosystem.