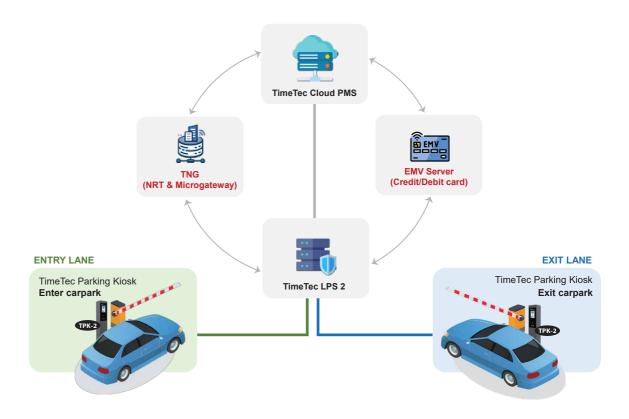

## SYSTEM DIAGRAM

| SPECIFICATIONS            |                                                                                                                                                                      |
|---------------------------|----------------------------------------------------------------------------------------------------------------------------------------------------------------------|
| MODEL                     | ТРК-2                                                                                                                                                                |
| SURFACE FINISHING         | Slim, Epoxy Powder Coated                                                                                                                                            |
| TYPE OF SCANNER           | Non-Touch Colour Screen 3.2" Bright colour LCD screen                                                                                                                |
| READER                    | 3 in 1 Reader (TnG, Credit Card/ Debit Card & Season Pass)                                                                                                           |
| DIMENSION (L X W X H), mm | 250(L) x 200(W) x 1320(H)                                                                                                                                            |
| WEIGHT                    | 20kg                                                                                                                                                                 |
| MICROPROCESSOR            | ARM9 Cortex - A5 600MHz Processor<br>• 512MB (Internal) • 256MB (RAM)                                                                                                |
| COMMUNICATION             | Support 4G, WIFI, LAN, 10/100Mbps Ethernet TCP, SSL, TFTP and most internet protocols, Supports 2 x USB (OTG and HOST), 2 x RS232 Serial up to 115200Kbps            |
| INTERCOM                  | Optional*                                                                                                                                                            |
| OPERATING ENVIRONMENT     | <ul> <li>Waterproof rating: IP65</li> <li>Temperature: -20°C to 60°C</li> <li>Humidity:10% ~ 90%</li> <li>Power Supply: 12 VDC 3A com with Backup Battery</li> </ul> |
| CONTACTLESS INTERFACE     | Supports ISO 14443 Type A, B and C Supports ISO 18092 Peer to peer NFC Supports EMVCo Level 1                                                                        |
| CARD SUPPORT              | MIFARE DESFire®, MIFARE Classic, MIFARE Plus®,<br>MIFARE Ultralight® FeliCa, CIPURSE ™, EMV® Contactless                                                             |
| PAYMENT METHOD            | Visa/Master Debit or Credit Card<br>Touch n' Go Card                                                                                                                 |
| ENCRYPTION & SECURITY     | DES, 3DES, AES, SHA, RSA, DSA, ECC, TRNG                                                                                                                             |
| READER SOFTWARE PLATFORM  | Linux                                                                                                                                                                |
| SOFTWARE                  | <ul> <li>Cloud system: TimeTec Parking System</li> <li>Mobile App: TimeTec Parking App for Android, iOS &amp; Huawei</li> </ul>                                      |
| SOFTWARE LANGUAGE         | English, Malay, Chinese (Traditional), Chinese (Simplified), Spanish, Thai,<br>Indonesian, Arabic, Vietnamese, Portuguese, Hindi, Japanese and Turkish               |