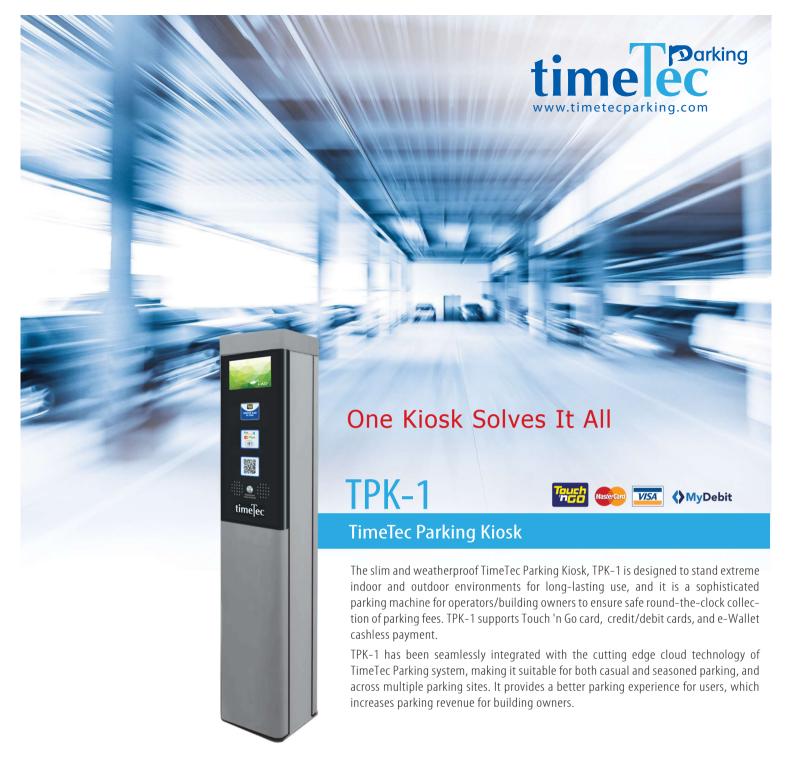

#### TimeTec Parking System

A comprehensive parking system to cater to casual and season parking users for multiple sites

#### **Multiple Cashless** Payment Methods

TnG card, Credit/Debit card, eWallet, reduces the cost and pilferages in cash handling

#### Multiple Parking **Methods**

Support TnG card, Credit/Debit card, License Plate Recognition (LPR) and QR Code