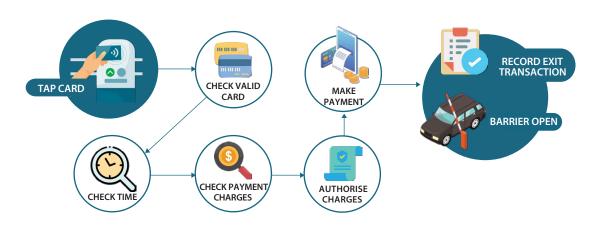

# **SYSTEM DIAGRAM**

## **Exit Parking Transaction Flow**

TnG Card / e-Wallet / RFID / QR Code / LPR