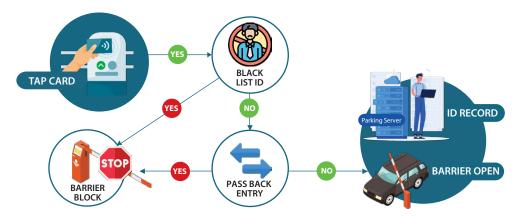

# **SYSTEM DIAGRAM**

# **Entry Parking Transaction Flow**

TnG Card / e-Wallet / RFID / QR Code / LPR