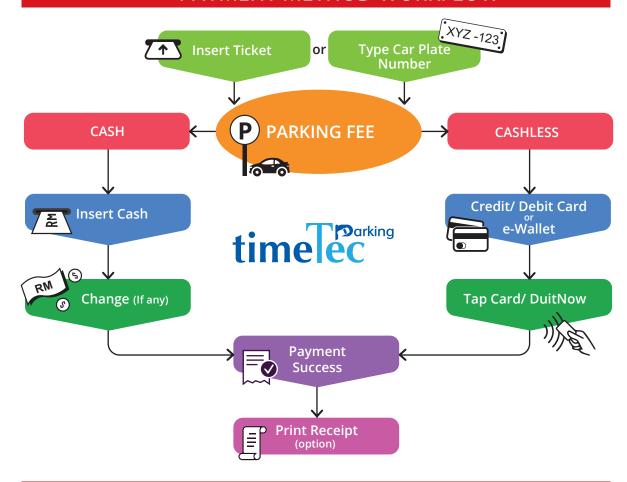

Users just need to insert the parking ticket/tap Mifare card ticket if ticketing system or type their car plate number if License Plate Recognition System at the APM, it automatically displays the exact parking fee which users have to pay before exiting.

TimeTec APM-1 is the most cost-effective parking solution for considerate parking owners to combine modern and conventional parking and payment methods all in one hybrid system. With the integration of the TimeTec Parking Management System at its backend, the multiple payment channels will be captured in one report, easing the management of a single site or multiple sites for a parking owner.

## **Payment Methods**







Credit/ Debit Card



e-Wallet





timeTec





## PAYMENT METHOD WORKFLOW



## **SPECIFICATIONS**

| Timelec | MODEL                    | APM-1                                                        |
|---------|--------------------------|--------------------------------------------------------------|
|         | PANEL SIZE               | 22" LCD                                                      |
|         | DIMENSION (L x W x H),mm | 600(L) x 390(W) x 1500(H)                                    |
|         | WEIGHT                   | 80kg                                                         |
|         | RESOLUTION               | 1920 X 1080                                                  |
|         | SPEAKER                  | Built In Speaker                                             |
|         | TOUCH SCREEN             | Capacity Multipoint To