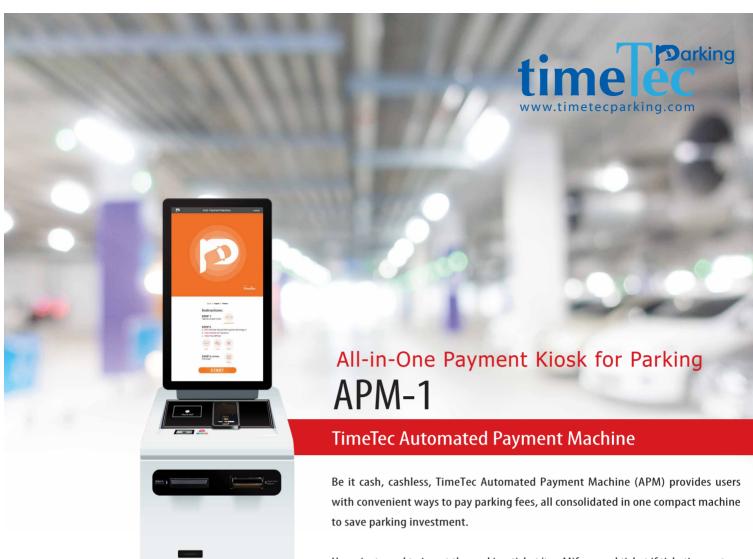

Users just need to insert the parking ticket/tap Mifare card ticket if ticketing system or type their car plate number if License Plate Recognition System at the APM, it automatically displays the exact parking fee which users have to pay before exiting.

TimeTec APM-1 is the most cost-effective parking solution for considerate parking owners to combine modern and conventional parking and payment methods all in one hybrid system. With the integration of the TimeTec Parking Management System at its backend, the multiple payment channels will be captured in one report, easing the management of a single site or multiple sites for a parking owner.