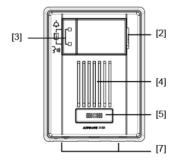

## FEATURE CALL-OUT DEFINITIONS

- [1] Camera
- [2] Microphone
- [3] Status LED's
- [4] Speaker
- [5] Call button
- [6] White LED (for night viewing)
- [7] Water escape holes (do not obstruct)

**Note:** Specifications are subject to change without prior notice.