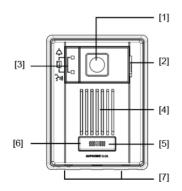

## FEATURE CALL-OUT DEFINITIONS

- [1] Camera
- [2] Microphone
- [3] Status LED's
- [4] Speaker
- [5] Call button
- [6] White LED (for night viewing)
- [7] Water escape holes (do not obstruct)

**Note:** Specifications are subject to change without prior notice.