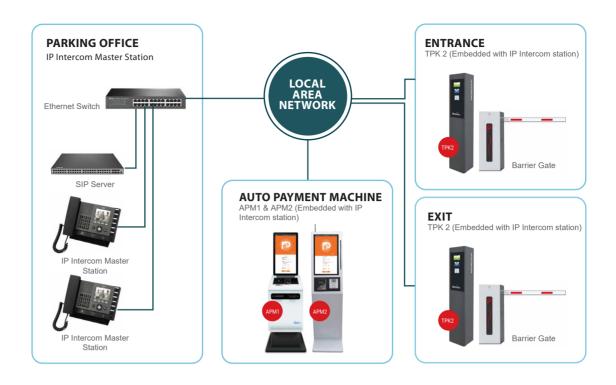

## SYSTEM DIAGRAM

|                    | SPECIFICATIONS                   |
|--------------------|----------------------------------|
| Power Source       | 802.3af PoE compliant            |
| Communication      | Open voice hands-free            |
| Camera             | 1/4" color CMOS VGA              |
| Min. illumination  | 5 Lux                            |
| Wiring             | CAT-5e or CAT-6                  |
| Wiring distance    | 330'                             |
| Door release       | 24V AC/DC, 500mA (N/O, COM, N/C) |
| Audio out          | 600Ω, 300mV RMS                  |
| Operating Temp     | -40° - 140°F (-40° - 60°C)       |
| Ingress Protection | IP55                             |
| Dimensions         | 5-1/16"H x 3-13/16"W x 1-5/8"D   |