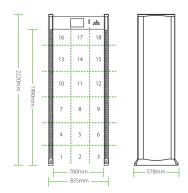

# **DIMENSIONS**

### **SPECIFICATIONS**

| MODEL                                        | D3180S                |
|----------------------------------------------|-----------------------|
| Power Supply                                 | AC100V~240V           |
| Working Temperature                          | -20°C~50°C            |
| Working Frequency                            | 4kHz~8kHz             |
| External Dimensions (H*W*D)                  | 2220 x 835 x 578 (mm) |
| Internal Dimensions (H*W*D)                  | 1990 x 700 x 578 (mm) |
| Package Dimensions (H*W*D)                   | 2130 x 350 x 665 (mm) |
| Gross Weight                                 | 65kg                  |
| Temperature Sensor Type                      | IR temperature sensor |
| Temperature Measurement Time                 | ≤1s                   |
| Temperature Measurement Point                | Brow or wrist         |
| Best Temperature Measurement Distance        | 150mm                 |
| Height of Temperature Sensor from the Ground | 1500mm (customizable) |
| Temperature Measurement Deviation            | ±0.5°C                |
| Temperature Range                            | 30°C - 45°C           |
| Interval Between Temperature Measurement     | 2s                    |