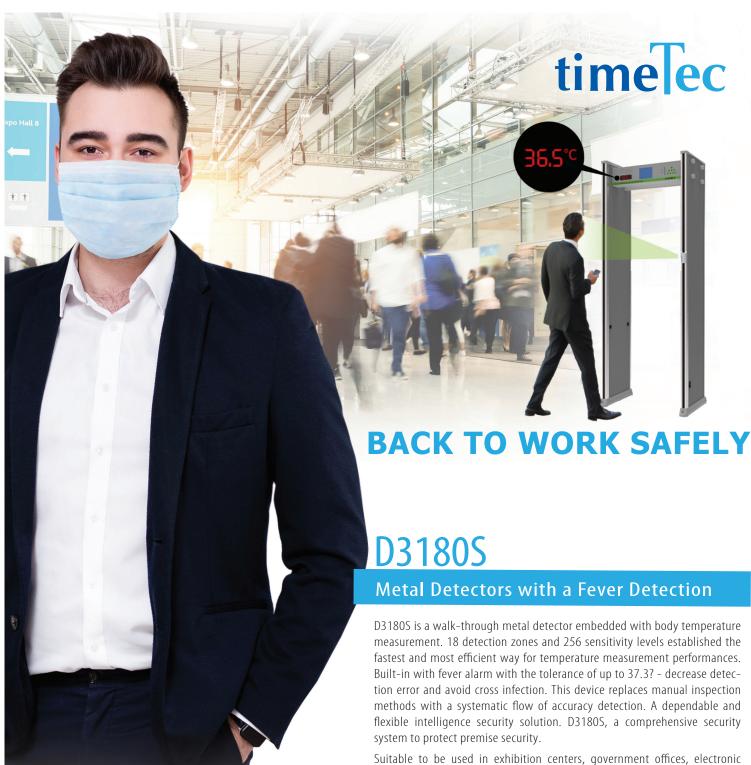

## Multi-location Detection

18 detection zones to accurately locate metal objects

### Adjustable Sensitivity Levels

256 sensitivity levels measurement for each detection zone