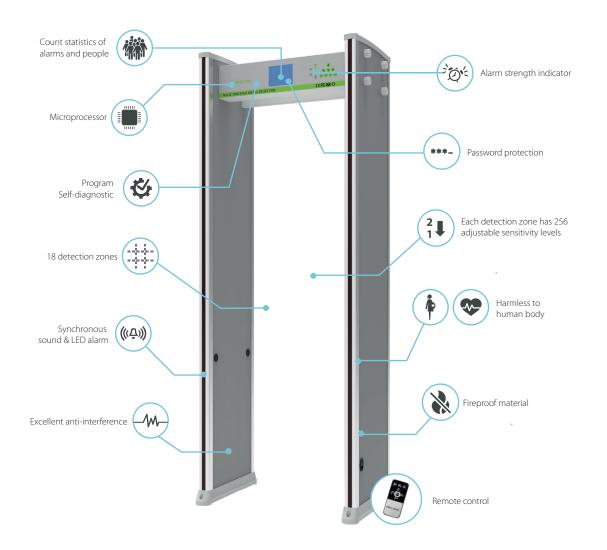

# SYSTEM DIAGRAM

### Adjustable Sensitivity Levels

256 sensitivity levels measurement for each detection zone

#### **Password Protection**

Heightened security under the operation of authorized personnel only

#### Harmless Screen Check

No potential danger to heart pacemaker wearers and pregnant women

## Multi-location Detection

18 detection zones to accurately locate metal objects

#### Self-diagnosed Program

Automated Immediate health checker.
Calibration- not-required

#### Anti-interference System

Strong shield of interference in environment to maintain performance analysis