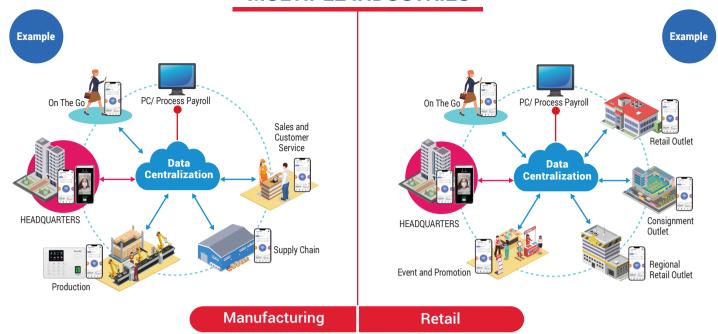

# **TIME ATTENDANCE**

Digitalize Your Workforce With Superb Results



**Transform Your Workforce Now** >





# **MULTI-LOCATION TRACKING**



# **MULTIPLE DEPARTMENTS & FUNCTIONALITIES**

All-in-One App



# **MULTIPLE INDUSTRIES**



#### MULTIPLE CLOCKING METHODS

Pair with Biometrics Devices













Face Recognition

**Fingerprint Verification** 

# **PANDEMIC COMPLIANCE**



# **TIMETEC WORKFORCE MANAGEMENT ECOSYSTEM**



# **PROFILE & BACKEND SECURITY**



20+ **Patents**  15+

**ISO** 27001

**CMMI** Level 3

PDPA & GDPR

SLA

















**SUNWAY** CONSTRUCTION



**JETS** 





































Supported browsers



Mobile Application:



Authorized Reseller: