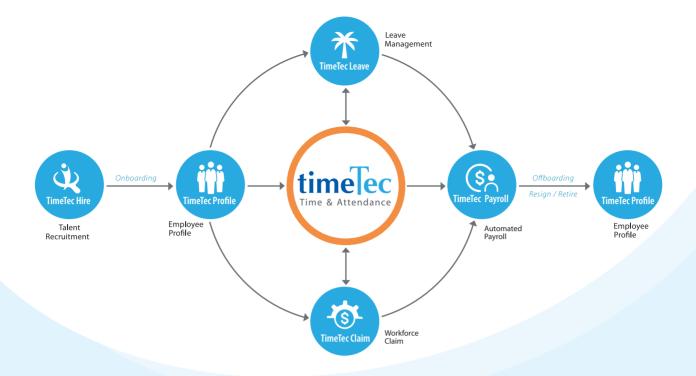

# **TIME ATTENDANCE**

Digitalize Your Workforce With Superb Results



**Transform Your Workforce Now** >





# **MULTI-LOCATION TRACKING**



# **MULTIPLE DEPARTMENTS & FUNCTIONALITIES**

All-in-One App



# **MULTIPLE INDUSTRIES**



#### MULTIPLE CLOCKING METHODS

Pair with Biometrics Devices













Face Recognition

**Fingerprint Verification** 

# **PANDEMIC COMPLIANCE**



# **TIMETEC WORKFORCE MANAGEMENT ECOSYSTEM**



# **PROFILE & BACKEND SECURITY**



20+ **Patents**  15+

**ISO** 27001

**CMMI** Level 3

PDPA & GDPR

SLA

















**SUNWAY** CONSTRUCTION



**JETS** 





































Supported browsers



Mobile Application:



Authorized Reseller: