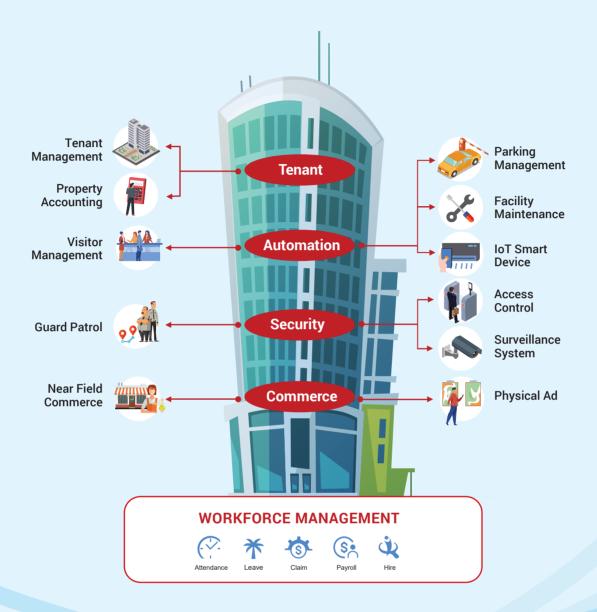

# TimeTec Smart Building Ecosystem

Automation, Security & People Flow

### People Flow - Visitor

- Pre-register VisitorVisitor Arrival Notification
- · Access Control
- Host Absorbs Parking Fees

### People Flow - Employee

- Access Control
- · Parking Barrier, Door, Turnstile, Lift

### **Workforce Management**

- Attendance Clock-In
- · Leave Management
- Parking Airbnb