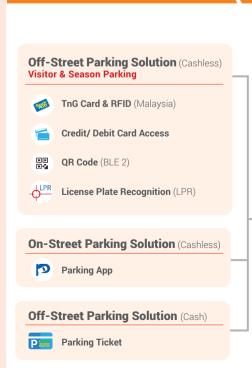

### Cashless Parking System

- · Real-Time Analytic & Predictive Dashboard
- Cashless Payment (Credit / Debit Card, TnG & e-Wallet)
- · License Plate Recognition
- Season Parking
- · Discount & Promo Codes
- Valet Parking
- · Ultrasonic Parking Guidance System
- · Consolidated Reports

## PARKING **Parking Equipment** · Parking Barrier Parking Entry · License Plate Recognition Camera • RFID/ UHF Reader · Automated Payment Machine · Unattended Payment Kiosk · Handheld Pos Terminal