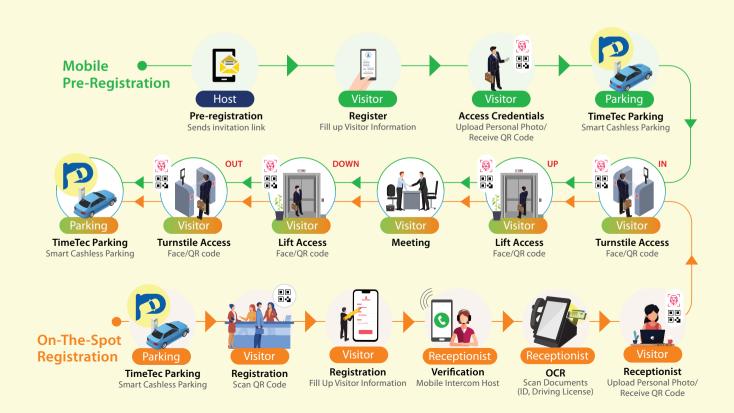

### **VISITOR ACCESS FLOW**

### People Flow - Visitor

- Pre-register VisitorVisitor Arrival Notification
- · Access Control
- Host Absorbs Parking Fees

### Mobile

- · Check-In / Out Visitor
- QR Code Check-In
- OCR for ID Card / Passport
- · Restricted Visitor
- · Facility Booking
- Lift Access