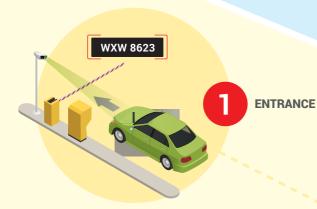

### Off-Street Parking Solution (Cashless) Visitor & Season Parking

**Credit/ Debit Card Access** 

QR Code (BLE 2)

License Plate Recognition (LPR)

# PARKING Parking Entry