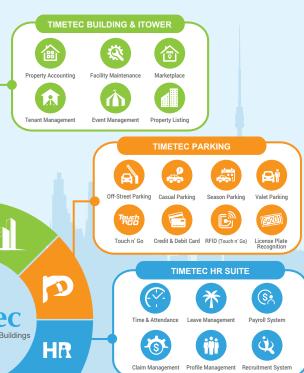

### PARKING MANAGEMENT SYSTEM

- · Off-Street Parking, On-Street Parking, Casual Parking, Season Parking
- Real-Time Analytic & Predictive Dashboard
- · Multi & Flexi Parking Rates
- · Multi-Tenancy & Locations
- Parking Discounts & Promo Code
- Terminal Management System
- Season Parking Management
- Valet Parking
- · Enforcement & Security

### **PARKING EQUIPMENT**

Parking Barrier

License Plate Recognition Camera

RFID/ UHF Reader

Handheld POS Device

Automated Payment Machine

Unattended Payment Kiosk

License Plate Recognition Camera