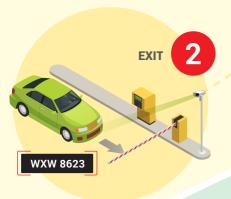

#### **On-Street Parking Solution** (Cashless)

Parking App

**Off-Street Parking Solution** 

Parking Ticket

# PARKING Parking Entry