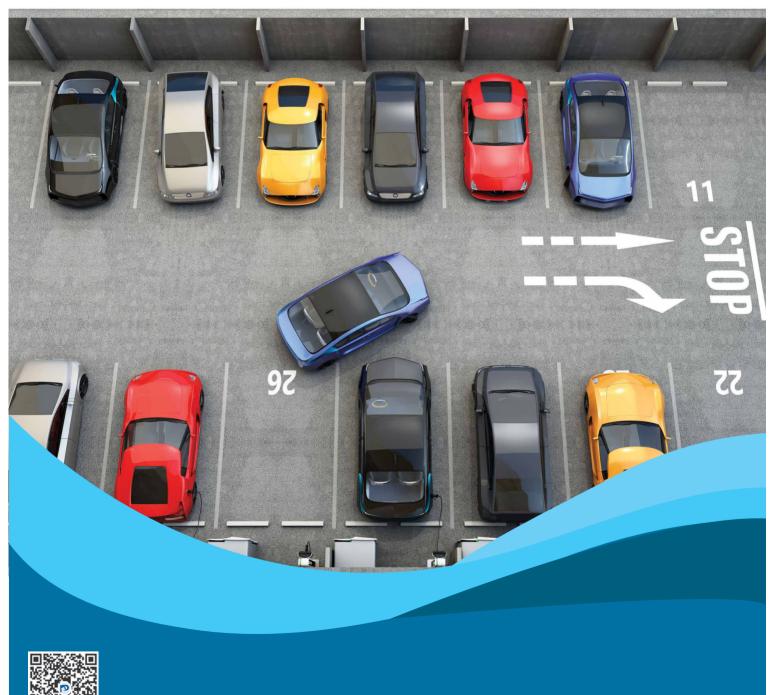

### PARKING MANAGEMENT SYSTEM

- · Off-Street Parking, On-Street Parking, Casual Parking, Season Parking
- Real-Time Analytic & Predictive Dashboard
- · Multi & Flexi Parking Rates
- · Multi-Tenancy & Locations
- Parking Discounts & Promo Code
- Terminal Management System
- Season Parking Management
- Valet Parking
- · Enforcement & Security

### **PARKING EQUIPMENT**

Parking Barrier

License Plate Recognition Camera

RFID/ UHF Reader

Handheld POS Device

Automated Payment Machine

Unattended Payment Kiosk

License Plate Recognition Camera