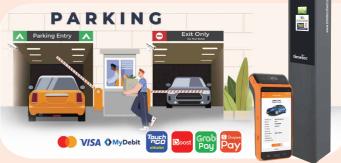

#### Parking Management System

- Truly Cashless & Touchless Parking (eWallet Direct)
- Real-Time Analytics & Predictive Dashboard
- Cashless Payment (Credit / Debit Card, TnG & e-Wallet)
- · License Plate Recognition
- Season Parking
- Discount & Promo Codes
- Valet Parking
- Ultrasonic Parking Guidance System
- Consolidated Reports