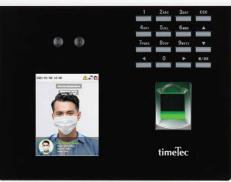

# Cloud-Based Time Attendance Terminal

**TIMETEC TC20** 

TimeTec TC20 is a multi-biometric identification terminal featuring TimeTec's innovative advanced facial recognition technology.

With the latest algorithm and facial recognition related technologies, the device can perform recognition of a target in a distance from 0.3m to 2m and will function automatically when it detects a face in the detection distance so as to deliver better recognition quality in terms of speed and accuracy than the previous near-infrared facial recognition terminal.

#### Various Clocking Methods

Face / Fingerprint / Card / Password