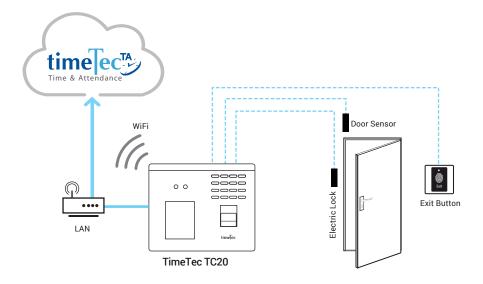

# SYSTEM DIAGRAM

### TimeTec Attendance

https://www.timeteccloud.com/attendance/

| SPECIFICATIONS           |                                                                                                                                               |
|--------------------------|-----------------------------------------------------------------------------------------------------------------------------------------------|
| MODEL                    | TimeTec TC20                                                                                                                                  |
| DISPLAY                  | 2.8-inch TFT Screen                                                                                                                           |
| FACE CAPACITY            | 3,000                                                                                                                                         |
| FINGERPRINT CAPACITY     | 3,000                                                                                                                                         |
| CARD CAPACITY            | 10,000 (Optional)                                                                                                                             |
| TRANSACTIONS             | 100,000                                                                                                                                       |
| COMMUNICATION            | Wifi, TCP/IP                                                                                                                                  |
| STANDARD FUNCTIONS       | Work Code, DST, Self-service Query, Automatic Status Switch, T9 Input, Camera, 9-digit User ID, Multiple Verify Modes, Internal Schedule Bell |
| HARDWARE                 | 900MHz Dual Core CPU;<br>Memory 512MB RAM / 8G ROM;<br>2MP WDR Low Light Camera;<br>Adjustable LED Supplement Lighting                        |
| OPERATION SYSTEM         | Linux                                                                                                                                         |
| ACCESS CONTROL INTERFACE | 3rd Party Electric Lock, Door Sensor, Exit Button                                                                                             |
| OPTIONAL FUNCTIONS       | 125KHz ID Card (EM) / 13.56MHz IC Card (MF)                                                                                                   |
| BIOMETRICS ALGORITHM     | Face: BioBridge VX 5.8,<br>Fingerprint: BioBridge VX 10.0                                                                                     |
| FACIAL RECOGNITION SPEED | ≤ls                                                                                                                                           |
| POWER SUPPLY             | 12V 1.5A                                                                                                                                      |
| WORKING HUMIDITY         | 20% to 80%                                                                                                                                    |
| WORKING TEMPERATURE      | 0°C to 45°C                                                                                                                                   |
| DIMENSIONS (W*H*D)       | 170 * 138 * 38.55 (mm)                                                                                                                        |
| Supported Software       | TimeTec Attendance                                                                                                                            |