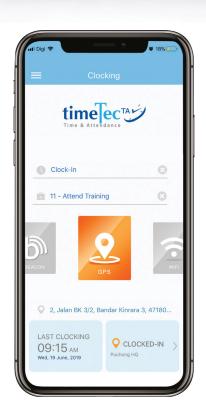

## Other benefits:

- Save cost: Use your own device
- Mobile clocking option: GPS, WiFi, NFC, QR code and Beacon
- · Centralized & real time attendance monitoring
- · Schedules, shifts and overtime made easy
- · Linkable to payrolls
- Memos & announcements
- Traceable mileage claim
- 35 reports
- Suitable for SMEs to MNCs, schools, hospitals, factories, chain stores, etc